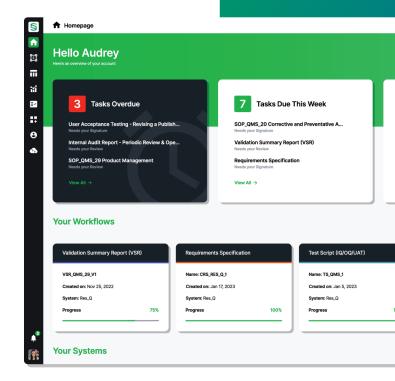

#### **One Centralized App**

All validation processes are controlled in a single system, serving all areas across the enterprise, including IT, manufacturing, lab systems, and more.

#### **Full Lifecycle Management**

Develop, execute, approve, store, and link to requirements within one centralized app.